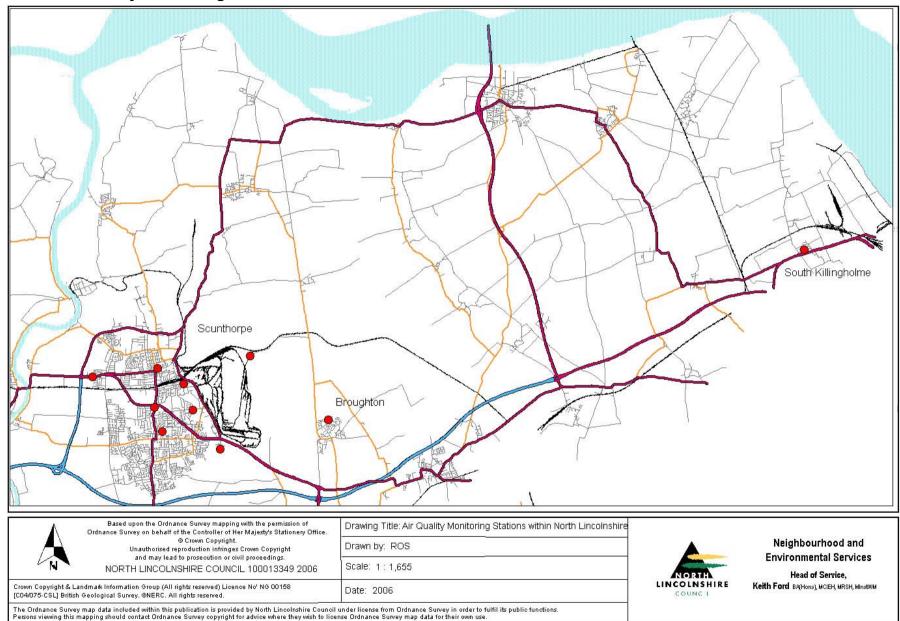

## 10.14 NOx Tube Locations In North & South Killingholme





## 10.15 Air Quality Monitoring Stations In North Lincolnshire



## 10.16 East Common Lane, Scunthorpe – Air Quality Monitoring Station



10.17 Allanby Street, Scunthorpe – Air Quality Monitoring Station

The Ordnance Survey map data included within this publication is provided by North Lincolnshire Council under license from Ordnance Survey in order to fulfil its public functions. Persons viewing this mapping should contact Ordnance Survey copyright for advice where they wish to license Ordnance Survey map data for their own use.



10.18 Gallagher Retail Park, Scunthorpe – Air Quality Monitoring Station