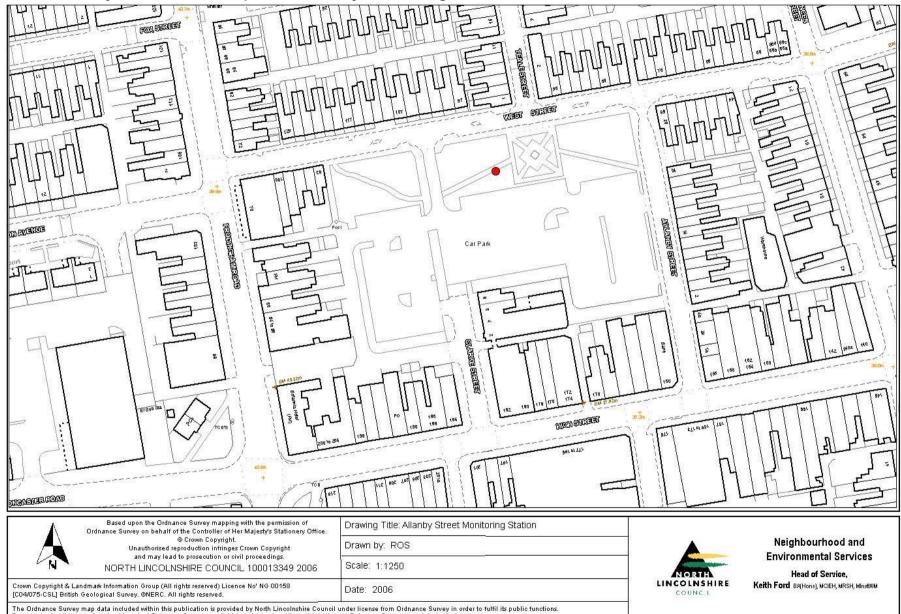

## 10.16 East Common Lane, Scunthorpe – Air Quality Monitoring Station

10.17 Allanby Street, Scunthorpe – Air Quality Monitoring Station

The Ordnance Survey map data included within this publication is provided by North Lincolnshire Council under license from Ordnance Survey in order to fulfil its public functions. Persons viewing this mapping should contact Ordnance Survey copyright for advice where they wish to license Ordnance Survey map data for their own use.