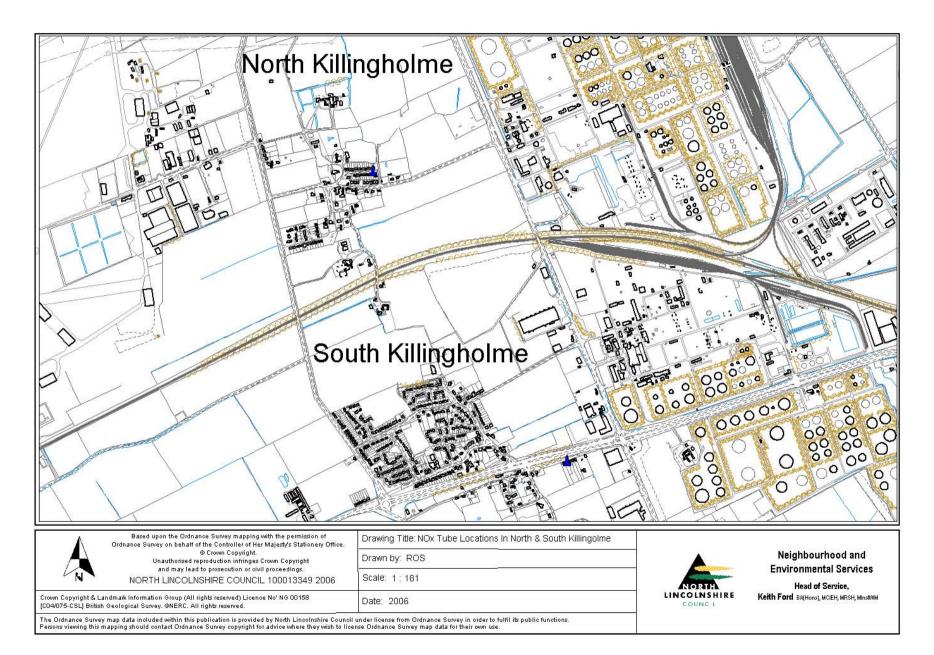

## 10.14 NOx Tube Locations In North & South Killingholme





## 10.15 Air Quality Monitoring Stations In North Lincolnshire



## 10.16 East Common Lane, Scunthorpe – Air Quality Monitoring Station



10.17 Allanby Street, Scunthorpe – Air Quality Monitoring Station

The Ordnance Survey map data included within this publication is provided by North Lincolnshire Council under license from Ordnance Survey in order to fulfil its public functions. Persons viewing this mapping should contact Ordnance Survey copyright for advice where they wish to license Ordnance Survey map data for their own use.



10.18 Gallagher Retail Park, Scunthorpe – Air Quality Monitoring Station