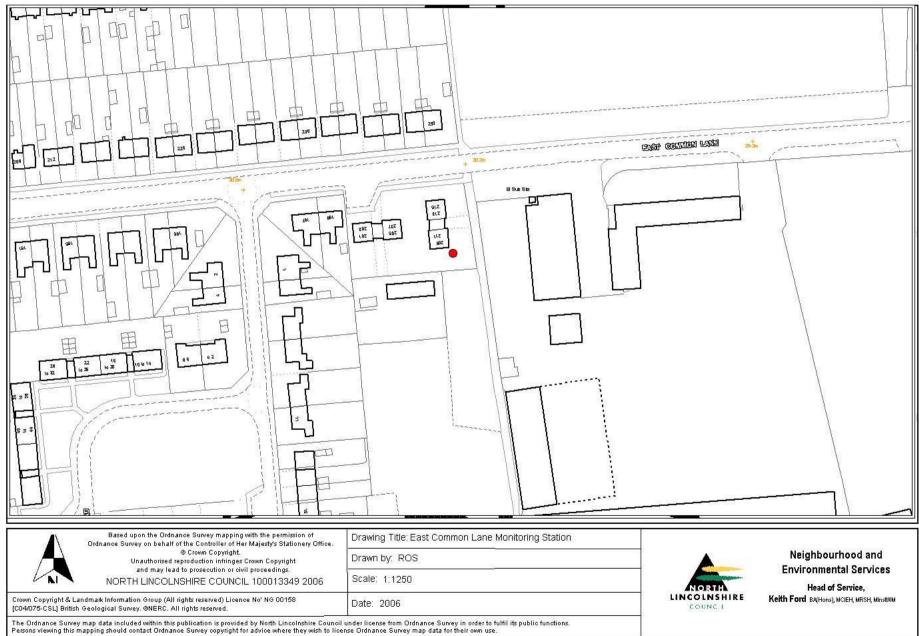

## 10.16 East Common Lane, Scunthorpe – Air Quality Monitoring Station

10.17 Allanby Street, Scunthorpe – Air Quality Monitoring Station

The Ordnance Survey map data included within this publication is provided by North Lincolnshire Council under license from Ordnance Survey in order to fulfil its public functions. Persons viewing this mapping should contact Ordnance Survey copyright for advice where they wish to license Ordnance Survey map data for their own use.